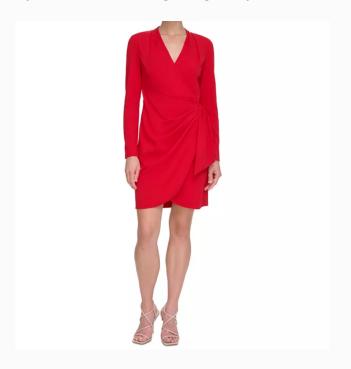

## **WARM Color Code**

Red hair, any color eyes, all skin tones

**SOFT Color Code** 

Light brown/dark blonde hair, medium shade eyes, medium skin tone