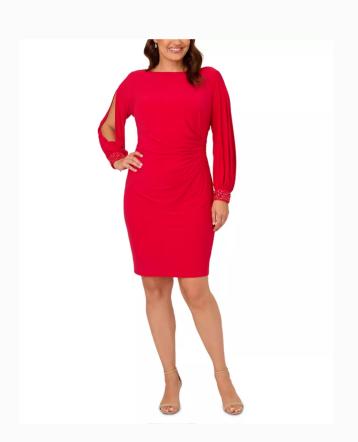

Tis the season for fun holiday dressing and I love it! You know I love any opportunity to wear all the bling, sparkle and shine I can! This season it is all about the RED! It is more popular than ever, and anyone can wear it. The key is to wear the right shade of red that is most flattering for your specific coloring (hair, skin and eyes).

# **Are you RED-Y for Christmas?**