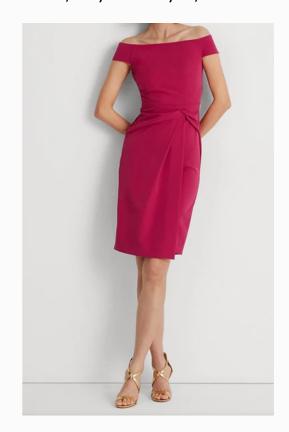

Tis the season for fun holiday dressing and I love it! You know I love any opportunity to wear all the bling, sparkle and shine I can! This season it is all about the RED! It is more popular than ever, and anyone can wear it. The key is to wear the right shade of red that is most flattering for your specific coloring (hair, skin and eyes).

# **Are you RED-Y for Christmas?**