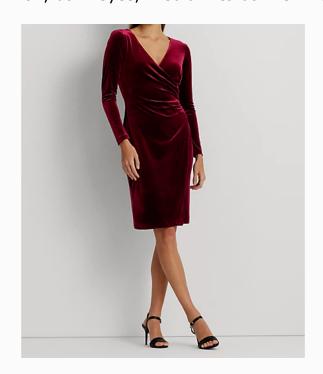

you had a great Thanksgiving. It seems we are already flying through this first week of December! Today Jeff and I celebrate 27 years of marriage and I am so very blessed! I love our house decorated for Christmas and the warm, cozy feel it gives. Have you decorated yet?

Tis the season for fun holiday dressing and I love it! You know I love any opportunity to wear all the bling, sparkle and shine I can! This season it is all about the RED! It is more popular than ever, and anyone can wear it. The key is to wear the right shade of red that is most flattering for your specific coloring (hair, skin and eyes).

# **Are you RED-Y for Christmas?**

#### **DEEP Color Code**

#### **LIGHT Color Code**

Dark hair, dark eyes, medium to dark skin tone

Very blonde hair, bright/light eyes, fair skin





## **WARM Color Code**

Red hair, any color eyes, all skin tones



**SOFT Color Code** 

Light brown/dark blonde hair, medium shade eyes, medium skin tone



## **COOL Color Code**

Silver hair, any color eyes, all skin tones



**CLEAR Color Code** 

Dark hair, bright eyes, fair skin



## **Don't Forget the Accessories!**

It's like the star on top of the tree! Silver or Gold? Most color codes can wear either silver or gold. I recommend if you have silver, grey or white hair that you wear silver only and if you have red, or strawberry blonde hair that you wear gold only. Of course, pearls are for everyone!



From a heart filled with grace and veins filled with glitter, Donna

P.S. Is your church or ladies organization planning an event? I would love to be your Guest Speaker! Email