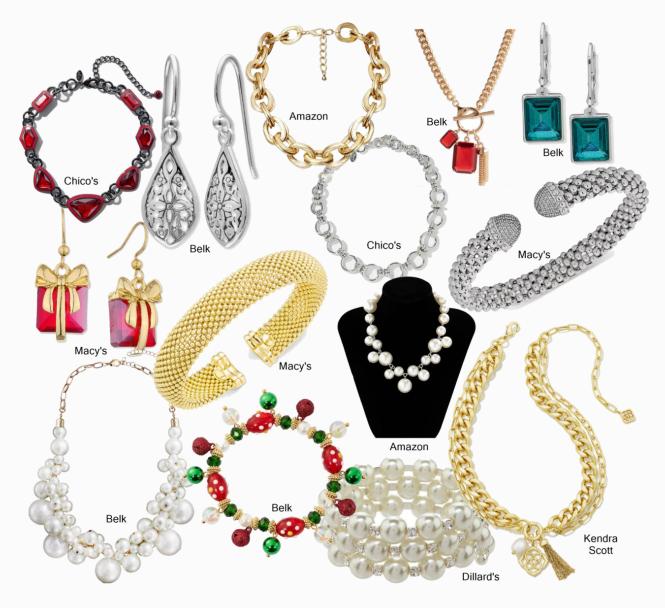

## **Don't Forget the Accessories!**

It's like the star on top of the tree! Silver or Gold? Most color codes can wear either silver or gold. I recommend if you have silver, grey or white hair that you wear silver only and if you have red, or strawberry blonde hair that you wear gold only. Of course, pearls are for everyone!